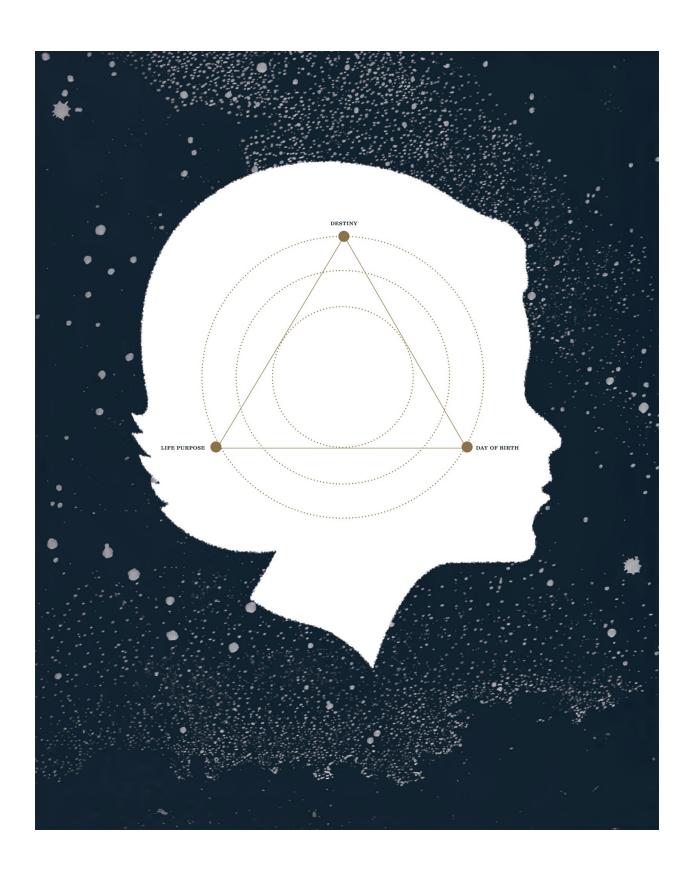

#### THE THREE IMPORTANT NUMBERS IN YOUR BIRTH CODE

You have many numbers in your birthday and birth-certificate name. (Every letter translates as a number too, which we will discover in chapter 2.) However, there are three numbers that impact you the most. Throughout this manual, they will be referred to as the Three Important Numbers in your Birth Code.

The first two important numbers that define your Birth Code are both derived from your birthday. The third important number is derived from your birth certificate name.

Your unique Birth Code is made up of:

- 1. Your Day of Birth Number—the day of the month you were born
- 2. Your Life Purpose Number—the total sum of your full birth date
- 3. **Your Destiny Number**—the total sum of letters in your birth-certificate name (see chapter 2)

Combined into a powerful triad, your Birth Code is a spiritual and practical formula that is totally unique to you. (Even identical twins do not share the same Birth Code, due to their different birth names.)

Your Birth Code unlocks the secrets of your birth promise—special gifts, talents, your personality, the nature of your mission, and corresponding lessons. Each of your three individual personal frequencies describes how you think, feel, act, and experience life. Your Three Important Birth Numbers form the basic building blocks that make up your divine DNA code.